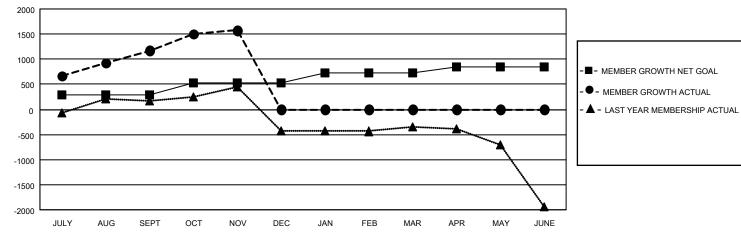

## GOALS AND ACTUAL MEMBERS CUMULATIVE

| DROPPED CLUBS: 4 |     | 274 CLUBS OF 523 ADDED 1 OR MORE<br>NEW MEMBERS | GENDER DISTRIBUTION  MALE 13,636 (74.06%)  FEMALE 4,775 (25.94%) |                 |       |
|------------------|-----|-------------------------------------------------|------------------------------------------------------------------|-----------------|-------|
| DROPPED MEMBERS  |     |                                                 | FEIVIALE                                                         | 4,773 (23.9470) |       |
| DECEASED         | 35  | CLICK HERE FOR CUMULATIVE                       | TOTAL FAMILY UNIT MEMBERS                                        |                 | 8,227 |
| CLUB CANCELLED 0 |     | MEMBERSHIP DATA                                 |                                                                  |                 | 4 005 |
| OTHER            | 427 |                                                 | FAMILY MEMBERS PAYING HALF DUES                                  |                 | 4,625 |
| TOTAL            | 462 |                                                 | 0000                                                             |                 |       |