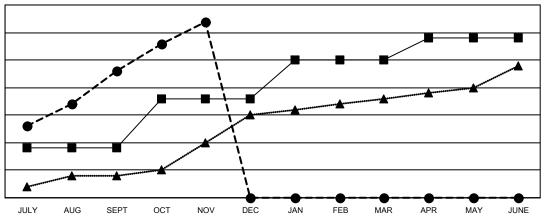

## GOALS AND ACTUAL NEW CLUBS CUMULATIVE

- ■ - CURRENT YEAR GOALS FOR NEW CLUBS

- CURRENT YEAR ACTUAL NEW CLUBS

▲ - LAST YEAR ACTUAL NEW CLUBS